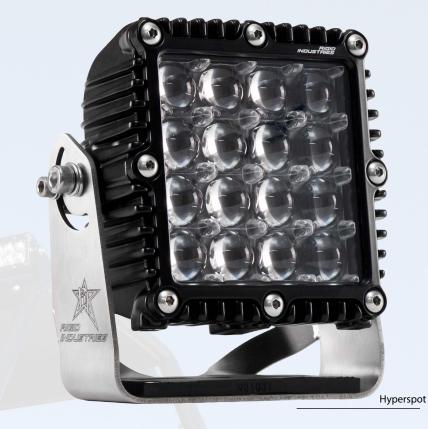

## **KIT INCLUDES:**

Mounting Bracket
Mounting Hardware
Vibration Isolator
Plug & Play Wiring Harness
with Deutsch connector
and switch

Wide

Driving

Diffused

Hyperspot/Driving

Driving/Down Diffused

## **PART NUMBERS**

| 24411 | Q - Flood                  | • |
|-------|----------------------------|---|
| 24421 | Q - Spot                   | • |
| 24451 | Q - Diffused               | • |
| 24461 | Q - Spot/Down Difused      | • |
| 24471 | Q - Flood/Down Diffused    | • |
| 54411 | Q2 - Wide                  | • |
| 54431 | Q2 - Driving               | • |
| 54471 | Q2 - Hyperspot             |   |
| 54451 | Q2 - Diffused              | • |
| 54481 | Q2 - Driving/Hyperspot     |   |
| 54461 | Q2 - Driving/Down Diffused |   |
|       |                            |   |