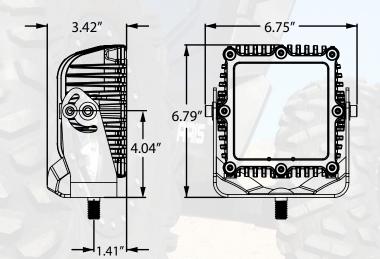

## **KIT INCLUDES:**

Mounting Bracket
Mounting Hardware
Vibration Isolator
Plug & Play Wiring Harness
with Deutsch connector
and switch

Wide

Driving

Diffused

Hyperspot/Driving

Driving/Down Diffused